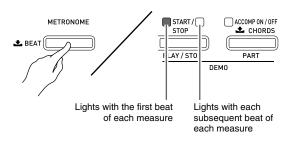

## **Using the Metronome**

1 Press the 🚯 (METRONOME) button.

This will start the metronome.

Press the 
 (METRONOME) button again to stop the metronome.

#### **Changing the Beats Per Measure**

You can specify from two to six beats per measure for the metronome. After you do, a chime will sound at the beginning of each measure. Specifying 0 for this setting will sound a straight beat, without a chime. This setting lets you practice with a steady beat.

 Hold down the ③ (METRONOME) button until the number of beats per measure screen shown below appears on the display.

- Use the 
   <sup>(√, ∧)</sup> buttons to select the beats per measure value you want.
- **3.** Press the **3** (METRONOME) button to exit the number of beats per measure screen.